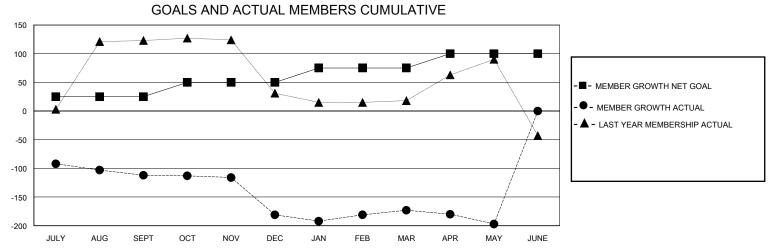

## District 3231A1

Results as of: 5/31/2020

| GMT:                  |               | GMT CA    |               |                       |                       |                         |                                                    |  |
|-----------------------|---------------|-----------|---------------|-----------------------|-----------------------|-------------------------|----------------------------------------------------|--|
|                       | Club          | os        |               | Members               |                       |                         |                                                    |  |
| RESULTS FOR 2019-2020 |               |           |               | RESULTS FOR 2019-2020 |                       |                         |                                                    |  |
| QUARTER               | NEW CLUB GOAL | NEW CLUBS | DROPPED CLUBS | QUARTER MEMB          | ER GROWTH NET<br>GOAL | MEMBER GROWTH<br>ACTUAL | DROPPED<br>MEMBERS ACTUAL<br>(including transfers) |  |
| JULY/AUG/SEPT         | 1             | 0         | 1             | JULY/AUG/SEPT         | 25                    | 33                      | 131                                                |  |
| OCT/NOV/DEC           | 1             | 0         | 3             | OCT/NOV/DEC           | 25                    | 3                       | 72                                                 |  |
| JAN/FEB/MAR           | 1             | 0         | 1             | JAN/FEB/MAR           | 25                    | 39                      | 25                                                 |  |
| APR/MAY/JUNE          | 1             | 0         | 0             | APR/MAY/JUNE          | 25                    | 10                      | 28                                                 |  |